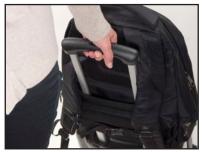

Size - 31 (w) x 18 (d) x 47 (h) cm Maximum width laptop – approx. 37cm Maximum width tablet – approx. 27cm Weight – approx. 1150 grams Volume – approx. 23 liters Color: Black

- Padded back wall and shoulder straps
- Padded laptop pocket approx. 37cm wide
- Padded tablet pocket approx. 27cm wide
- Document pocket in the main compartment
- Front pocket with small pockets and organizer inside
- Security pocket on the back
- Trolley mount
- All inside walls fully lined
- Exclusive metal zipper sliders
- Small money pocket on the shoulder strap
- Adjustable chest and waist strap
- Convenient carrying handle
- Holder for glasses