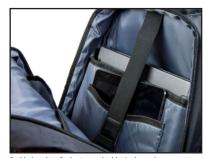

Size - 31 (w) x 18 (d) x 47 (h) cm Maximum width laptop – approx. 37cm Maximum width tablet – approx. 27cm Weight – approx. 1150 grams Volume – approx. 23 liters Color: Black

- Padded back wall and shoulder straps
- Padded laptop pocket approx. 37cm wide
- Padded tablet pocket approx. 27cm wide
- Document pocket in the main compartment
- Front pocket with small pockets and organizer inside
- Security pocket on the back
- Trolley mount
- All inside walls fully lined
- Exclusive metal zipper sliders
- Small money pocket on the shoulder strap
- Adjustable chest and waist strap
- Convenient carrying handle
- Holder for glasses