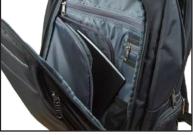

m width tablet – approx. 27cm Weight – approx. 1150 grams Volume – approx. 23 liters Color: Black

- Padded back wall and shoulder straps
- Padded laptop pocket approx. 37cm wide
- Padded tablet pocket approx. 27cm wide
- Document pocket in the main compartment
- Front pocket with small pockets and organizer inside
- Security pocket on the back
- Trolley mount
- All inside walls fully lined
- Exclusive metal zipper sliders
- Small money pocket on the shoulder strap
- Adjustable chest and waist strap
- Convenient carrying handle
- Holder for glasses



Holder for glasses on lefter shoulder strap



Adjustable chest strap and waist strap



Security pocket on the back



Pocket with side opening for quick access



Small money pocket on the right shoulder strap



Trolley mount at the back



Stay organized with lots of pockets



Organizer