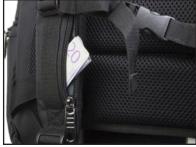

Holder for glasses on lefter shoulder strap

Adjustable chest strap and waist strap

Security pocket on the back

Pocket with side opening for quick access

Small money pocket on the right shoulder strap

Trolley mount at the back