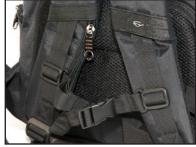

Holder for glasses on lefter shoulder strap

Adjustable chest strap and waist strap

Security pocket on the back

Pocket with side opening for quick access

Small money pocket on the right shoulder strap

Trolley mount at the back