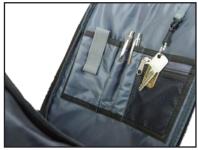

approx. 1150 grams Volume – approx. 23 liters Color: Black

- Padded back wall and shoulder straps
- Padded laptop pocket approx. 37cm wide
- Padded tablet pocket approx. 27cm wide
- Document pocket in the main compartment
- Front pocket with small pockets and organizer inside
- Security pocket on the back
- Trolley mount
- All inside walls fully lined
- Exclusive metal zipper sliders
- Small money pocket on the shoulder strap
- Adjustable chest and waist strap
- Convenient carrying handle
- Holder for glasses



Holder for glasses on lefter shoulder strap



Adjustable chest strap and waist strap



Security pocket on the back



Pocket with side opening for quick access



Small money pocket on the right shoulder strap



Trolley mount at the back



Stay organized with lots of pockets



Organizer