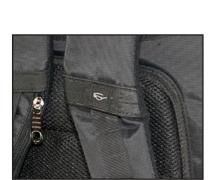

Holder for glasses on lefter shoulder strap

Adjustable chest strap and waist strap

Security pocket on the back

Pocket with side opening for quick access

Small money pocket on the right shoulder strap

Trolley mount at the back