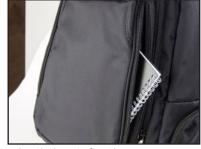

Holder for glasses on lefter shoulder strap

Adjustable chest strap and waist strap

Security pocket on the back

Pocket with side opening for quick access

Small money pocket on the right shoulder strap

Trolley mount at the back