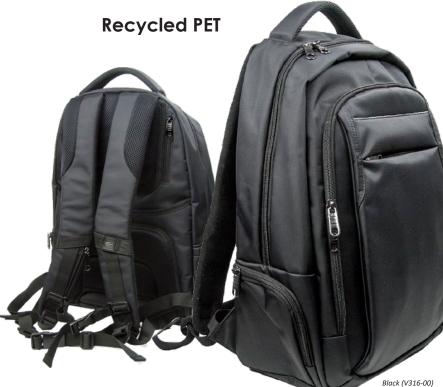

Exclusive business backpack with lots of clever solutions that give the name computer backpack a new dimension. The backpack is heavy padded to provide both stability and an extra luxurious look!

Materials - Eco-friendly Recycled PET with TPE backing in accordance with REACH environmental requirements at the time of production.

Size - 31 (w) x 18 (d) x 47 (h) cm Maximum width laptop – approx. 37cm Maximum width tablet – approx. 27cm Weight – approx. 1150 grams Volume – approx. 23 liters Color: Black

- Padded back wall and shoulder straps
- Padded laptop pocket approx. 37cm wide
- Padded tablet pocket approx. 27cm wide
- Document pocket in the main compartment
- Front pocket with small pockets and organizer inside
- Security pocket on the back
- Trolley mount
- All inside walls fully lined
- Exclusive metal zipper sliders
- Small money pocket on the shoulder strap
- Adjustable chest and waist strap
- Convenient carrying handle
- Holder for glasses

Holder for glasses on lefter shoulder strap

Adjustable chest strap and waist strap

Security pocket on the back

Pocket with side opening for quick access

Small money pocket on the right shoulder strap

Trolley mount at the back