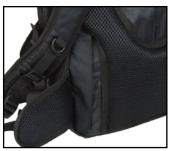

## Sport/Leisure Backpack | Cortina

REACH environmental requirements at the time of production. Size - 46 (h) x 29 (b) x 17 (d) cm Weight - approx. 550 gr

Volume - approx. 20 liters

Color - Black

- Sporty backpack made of soft, comfortable material
- Spacious main compartment
- Zipper and document pocket in the main compartment
- Integrated carrying handle on the shoulder straps
- External front pocket with net pocket inside
- Hidden security pocket on the back
- Adjustable chest strap
- Padded waist belt
- Extra thick padded back wall
- Spacious net pockets on both sides
- Heavy-duty 2-way zipper
- Opening to embroiderer inside lining in front pocket

## Ultra light material!

Black (V387-00)

Security pocket

Security pocket and well padded back and side