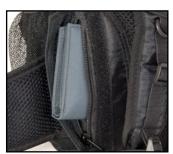

## Sport/Leisure Backpack | Cortina

REACH environmental requirements at the time of production. Size - 46 (h) x 29 (b) x 17 (d) cm Weight - approx. 550 gr

Volume - approx. 20 liters

Color - Black

- Sporty backpack made of soft, comfortable material
- Spacious main compartment
- Zipper and document pocket in the main compartment
- Integrated carrying handle on the shoulder straps
- External front pocket with net pocket inside
- Hidden security pocket on the back
- Adjustable chest strap
- Padded waist belt
- Extra thick padded back wall
- Spacious net pockets on both sides
- Heavy-duty 2-way zipper
- Opening to embroiderer inside lining in front pocket

## Ultra light material!

Black (V387-00)

Security pocket

Security pocket and well padded back and side