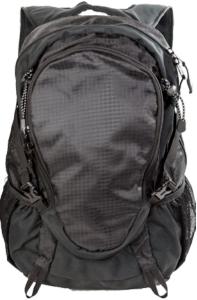

## Ultra light material!

Black (V387-00)

Security pocket

Security pocket and well padded back and side