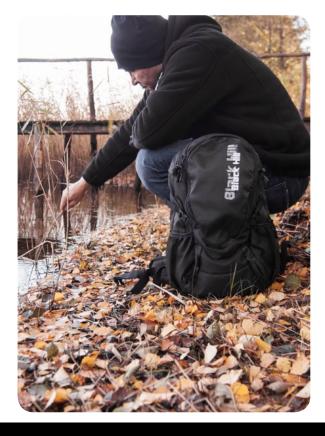

## Sport/Leisure Backpack | Cortina

REACH environmental requirements at the time of production. Size - 46 (h) x 29 (b) x 17 (d) cm Weight - approx. 550 gr

Volume - approx. 20 liters

Color - Black

- Sporty backpack made of soft, comfortable material
- Spacious main compartment
- Zipper and document pocket in the main compartment
- Integrated carrying handle on the shoulder straps
- External front pocket with net pocket inside
- Hidden security pocket on the back
- Adjustable chest strap
- Padded waist belt
- Extra thick padded back wall
- Spacious net pockets on both sides
- Heavy-duty 2-way zipper
- Opening to embroiderer inside lining in front pocket