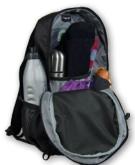

## Sport/Leisure Backpack | Cortina

REACH environmental requirements at the time of production. Size - 46 (h) x 29 (b) x 17 (d) cm Weight - approx. 550 gr

Volume - approx. 20 liters

Color - Black

- Sporty backpack made of soft, comfortable material
- Spacious main compartment
- Zipper and document pocket in the main compartment
- Integrated carrying handle on the shoulder straps
- External front pocket with net pocket inside
- Hidden security pocket on the back
- Adjustable chest strap
- Padded waist belt
- Extra thick padded back wall
- Spacious net pockets on both sides
- Heavy-duty 2-way zipper
- Opening to embroiderer inside lining in front pocket

Spacious main compartment